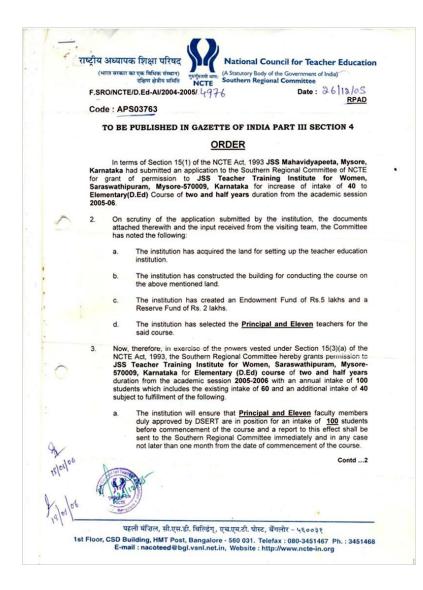

## **GOVERNMENT PERMANENT RECOGNITION - ORDER COPY**

16 WEFTLE OF THE DEPUTY DIRECTOR OF PUBLIC INST UCTION, MYRORE DIVISION, . 30 .L. Dis. (A1) 186-RHD-8/88-39. Meso. Mysore, Dated 31-5-1968. 14 Subject:- Grant of permanent recognition - Sri Shivarathresumra Basic T.T.I. for Women, Mysore. Bafarancal-Letter No.SE 1158/67-68 dated 3-5-1968 from the Secretary, Jagadgura Syi Shiwarathreswara Maha Vidya Peets, Mysore. mult un Orders thereoni- Permanent recognition is granted from 1-4-1968 in " respect of Sri Shivarathreswara Basic T.T.I. for Pomen, Mysore. mm/-. For Deputy Director. To L.S.S. 1. The District Educational Officer, Mysore. file. The Secretary Jagdguru Sri Shivarathreswara Naha Vidya Zat Peetha, Mysore.
 The Secretary Jagdguru Sri Shivarathreswara Basic T.T.I.for Women, Mysore. 4. Copy submitted to the Director of Public Instruction, Bu galore. 5. Al. 5) PLL. 7) 42. 8) Office copy. ৩ Uni